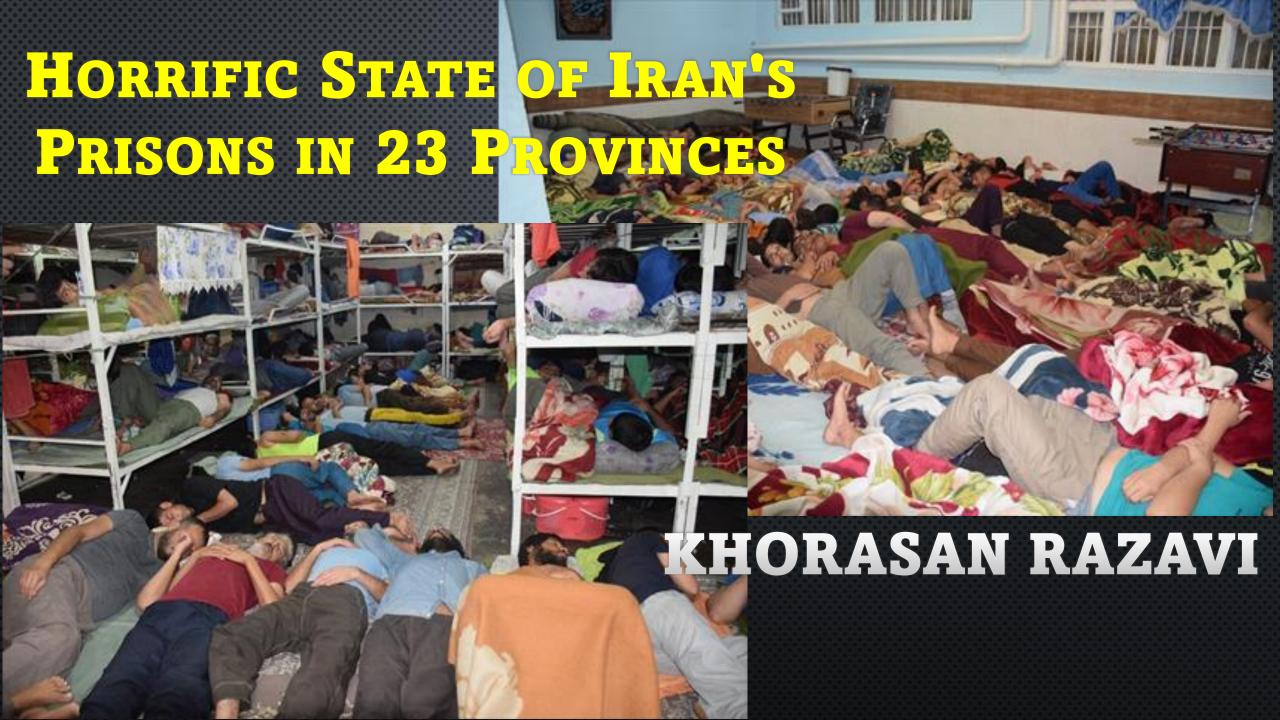

# HORRIFIC STATE OF IRAN'S PRISONS IN 23 PROVINCES



NCRI Press Conference – Paris – May 13, 2022















## HORRIFIC STATE OF IRAN'S PRISONS IN 23 PROVINCES





VEST AZERBAIJAN

















ZANJAN



### HORRIFIC STATE OF IRAN'S PRISONS IN 23 PROVINCES

KURDISTAN



**KERMAN** 



KOHKILOOYEH & BOYER AHMAD

### Prisons in



GUILAN









True number of inmates



| Г | تعداد زندانيان | سرانه | نوع مالكيت                                               | محل                                                                  | تعداد تخت                   | ظرفیت اسمی                          | ر بناک مسغف                                | تاريج احداث زير                                                    | نام زندان                                                                                               | کد زندان | استان                                     |
|---|----------------|-------|----------------------------------------------------------|--------------------