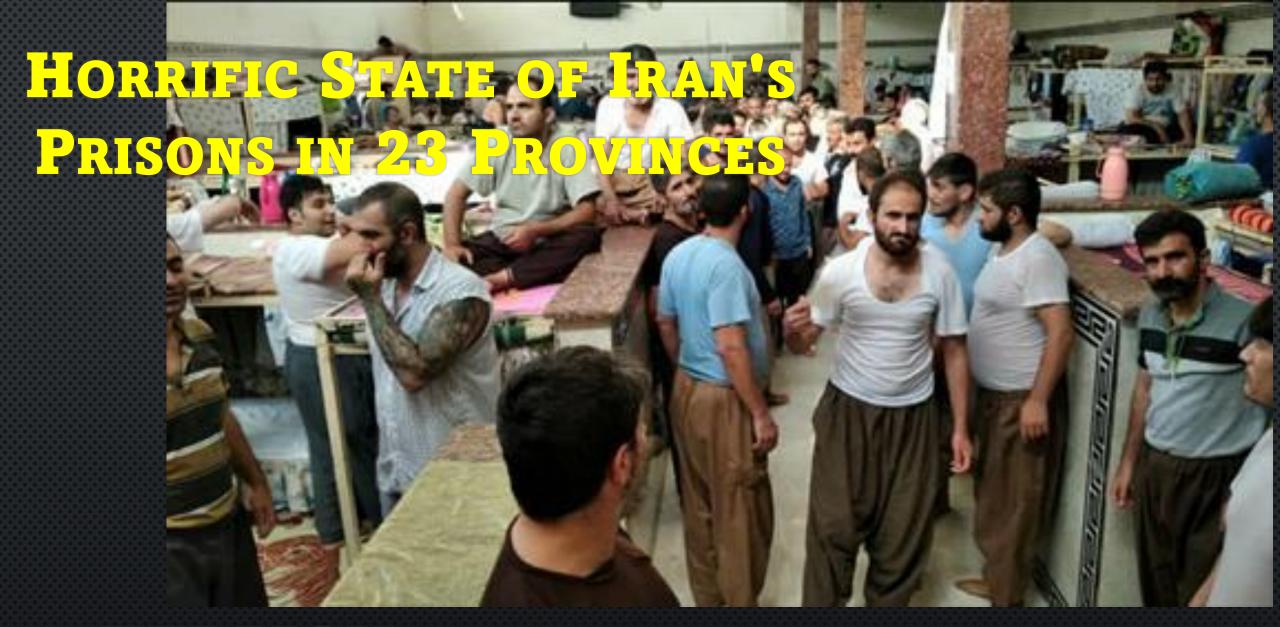

# HORRIFIC STATE OF IRAN'S PRISONS IN 23 PROVINCES

NCRI Press Conference – Paris – May 13, 2022