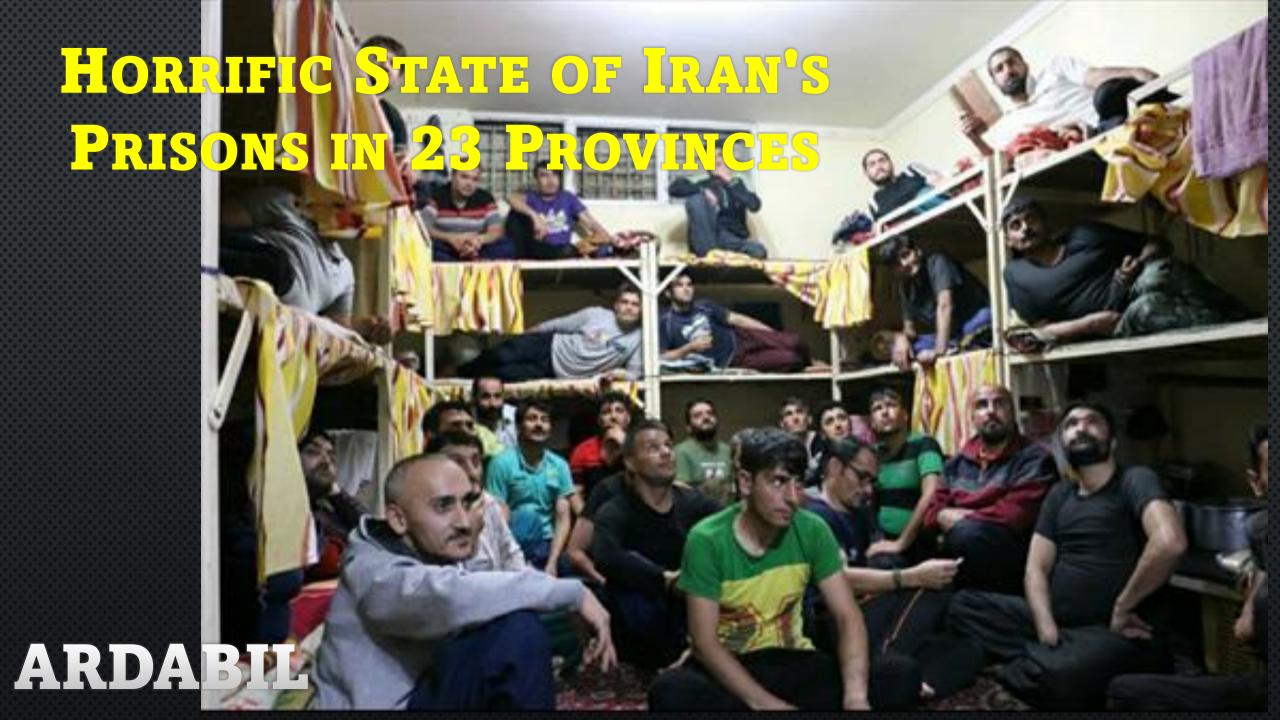

# HORRIFIC STATE OF IRAN'S PRISONS IN 23 PROVINCES



NCRI Press Conference – Paris – May 13, 2022















## HORRIFIC STATE OF IRAN'S PRISONS IN 23 PROVINCES





VEST AZERBAIJAN

















ZANJAN



### HORRIFIC STATE OF IRAN'S PRISONS IN 23 PROVINCES

KURDISTAN



**KERMAN** 



KOHKILOOYEH & BOYER AHMAD

### Prisons in



GUILAN









True number of inmates



| Г | تعداد زندانيان | سرانه | نوع مالكيت                                               | محل                                                                  | تعداد تخت                   | ظرفیت اسمی                          | ر بناک مسغف                                | تاريج احداث زير                                                    | نام زندان                                                                                               | کد زندان | استان                                     |
|---|----------