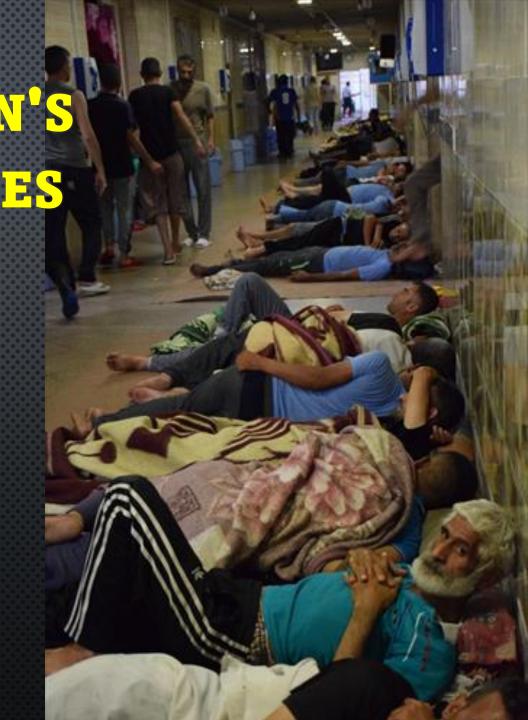

# HORRIFIC STATE OF IRAN'S PRISONS IN 23 PROVINCES

NCRI Press Conference – Paris – May 13, 2022