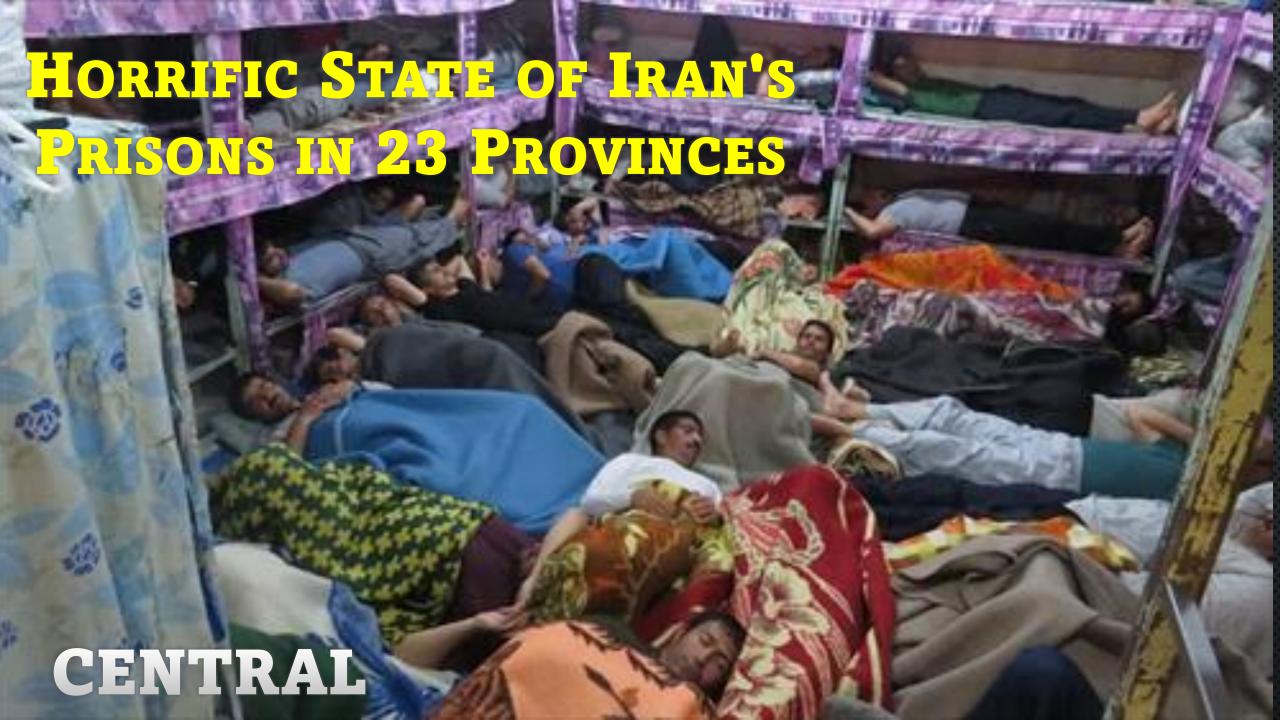

# HORRIFIC STATE OF IRAN'S PRISONS IN 23 PROVINCES

NCRI Press Conference – Paris – May 13, 2022