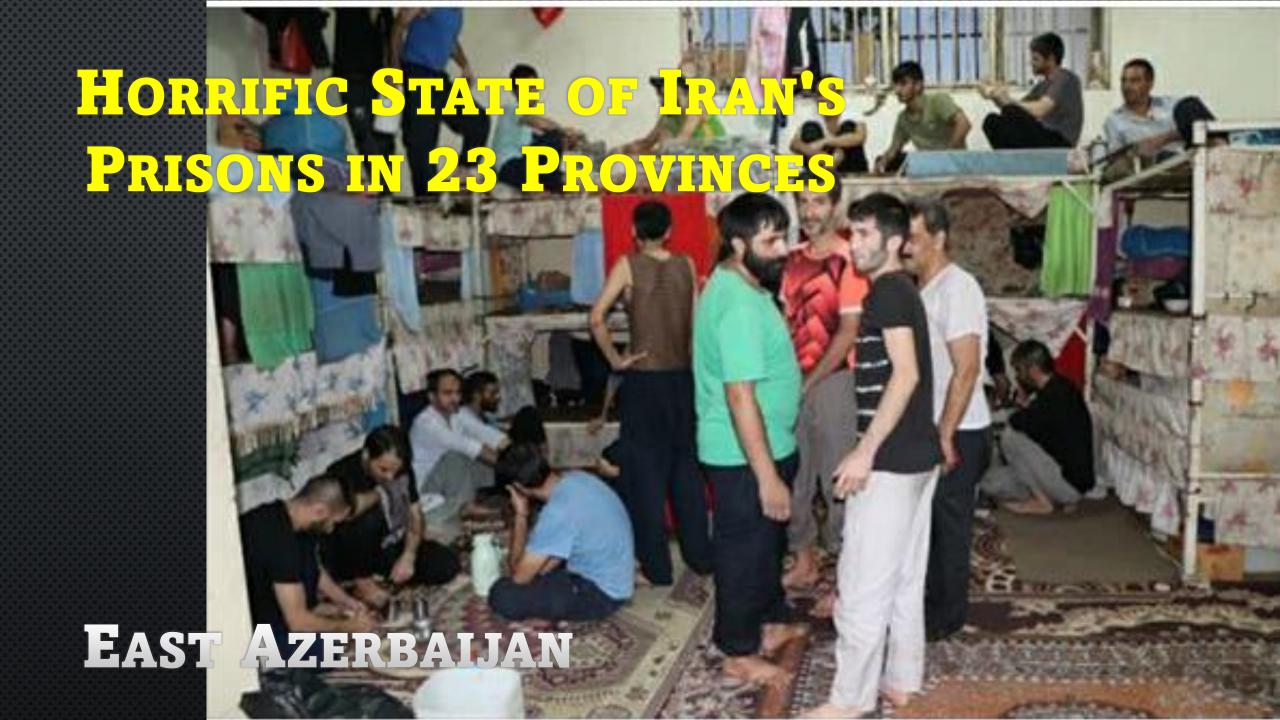

True number of inmates

| تعداد زندانبان | سرانه | نوع مالكيت    | محل      | نعداد نحت | ظرفبت اسمى | زبر بنای مسغف | ناربخ احداث | نام زندان        | کد زندان | استان            |
|----------------|-------|---------------|----------|-----------|------------|---------------|-------------|------------------|----------|------------------|
| 3788           | 7     | تحث تملک      | خارج شهر | 2660      | 1500       | 25626         | 1350/01/01  | زندان کبریز      | 53       | أذر باليجان شرقي |
|                |       | _             |          |           |            |               |             |                  |          |                  |
| 402            | 3     | استرجاري      | خارج شهر | 146       | 80         | 1150          | 1358/01/01  | زندان میلته      | 60       | أذر باليجان شركي |
| 891            | 5     | ثحث تملک      | خارج شهر | 422       | 300        | 4560          | 1356/01/01  | زندان مراغه      | 57       | انريايجان شرقي   |
| 3095           |       | تحث تملک      | خارج شهر |           | 1800       |               | 1346/02/04  | <br>زندان ارومیه | 81       | أذر يايجان غربي  |
| 405            |       | تحت تملک      | خارج شهر |           | 250        |               | 1377/02/05  | زندان ماكو       |          | أتريليجان غربي   |
| 480            |       | تحث تملک      | خارج شهر |           | 220        |               | 1360/02/03  | زندان خوي        | 82       | أذريليجان غربي   |
| 429            |       | تحث تملک      | خارج شهر |           | 90         |               | 1351/02/07  | زندان ملماس      | 83       | أذريابهان غربي   |
| 609            |       | تحث تملک      | خارج شهر |           | 140        |               | 1371/04/08  | زندان نقده       | 86       | آذرباليجان غربي  |
| 811            |       | مشترک با ناجا | خارج شهر |           | 300        |               | 1367/01/06  | زندان مهاباد     |          | أذريليجان غربى   |
| 391            |       | استيجاري      | خارج شهر |           | 140        |               | 1360/04/02  | زندان بوكان      | 80       | أذربليجان غربي   |
|                |       |               |          |           |            |               |             |                  |          |                  |
| 1571           | 8     | تحت تملک      | خارج شهر | 749       | 350        | 12273         | 1362/01/01  | زندان ارىبىل     | 51       | اردبيل           |
| 481            | 10    | ئحث ئملک      | خارج شهر | 161       | 200        | 4700          | 1372/06/01  | زندان مشگین شهر  | 59       | اردبيل           |
| 179            | 8     | ثحث ثملک      | خارج شهر | 78        | 40         | 1351          | 1353/01/01  | زندان خلخال      | 55       | اردبيل           |
| 103            | 8     | استيجاري      | خارج شهر | 88        | 30         | 775           | 1353/01/01  | باز داشتگاه گرمی | 63       | الردبيل          |
|                |       |               |          |           |            |               |             |                  |          | -                |