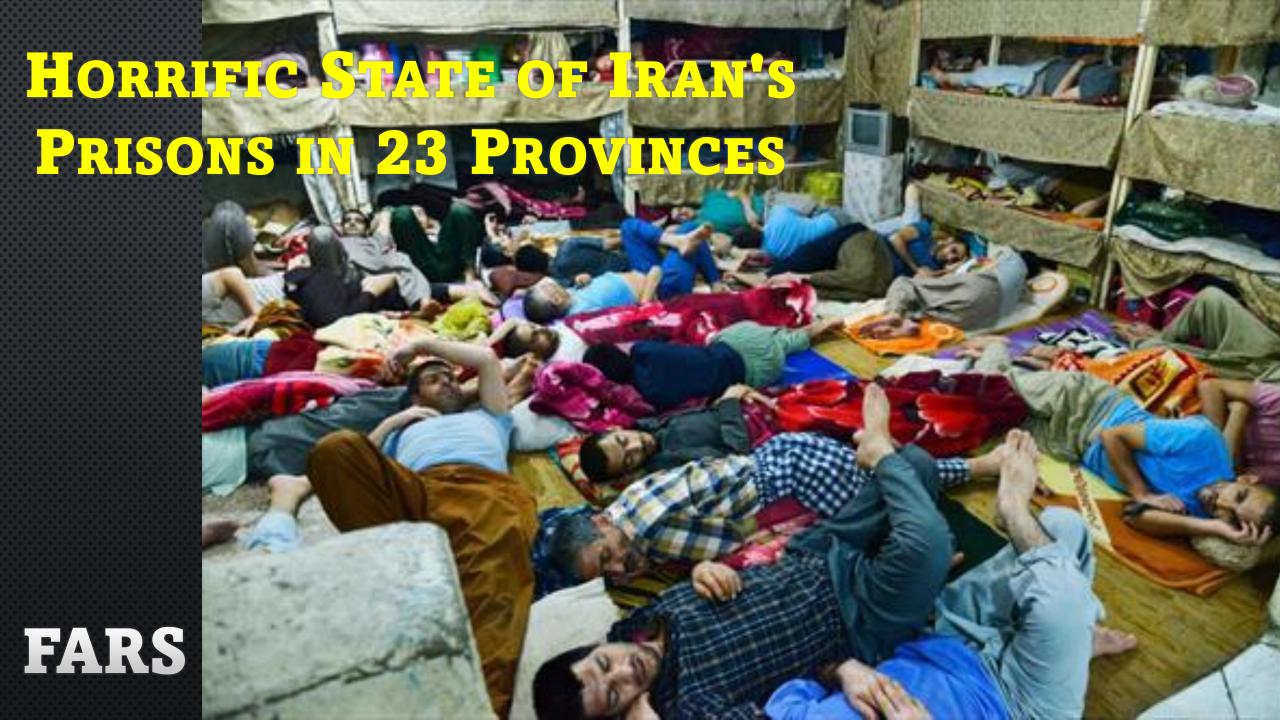

# HORRIFIC STATE OF IRAN'S PRISONS IN 23 PROVINCES

NCRI Press Conference – Paris – May 13, 2022