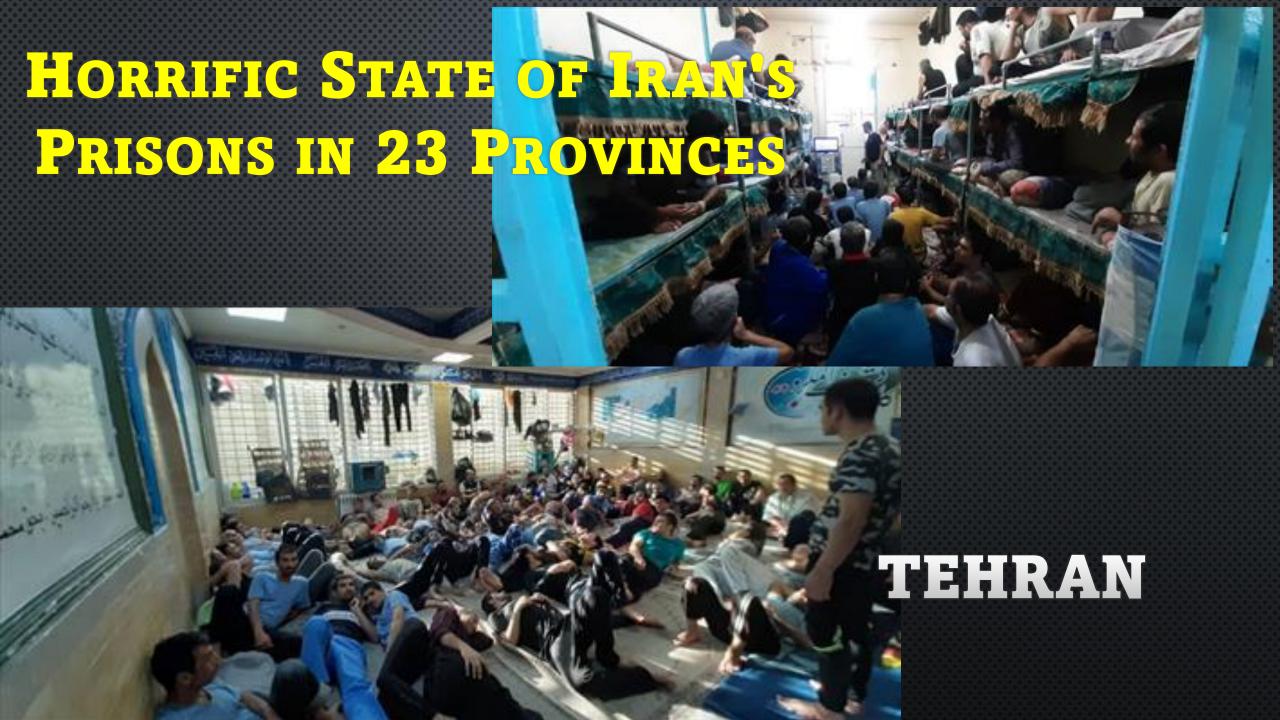

# HORRIFIC STATE OF IRAN'S PRISONS IN 23 PROVINCES

NCRI Press Conference – Paris – May 13, 2022