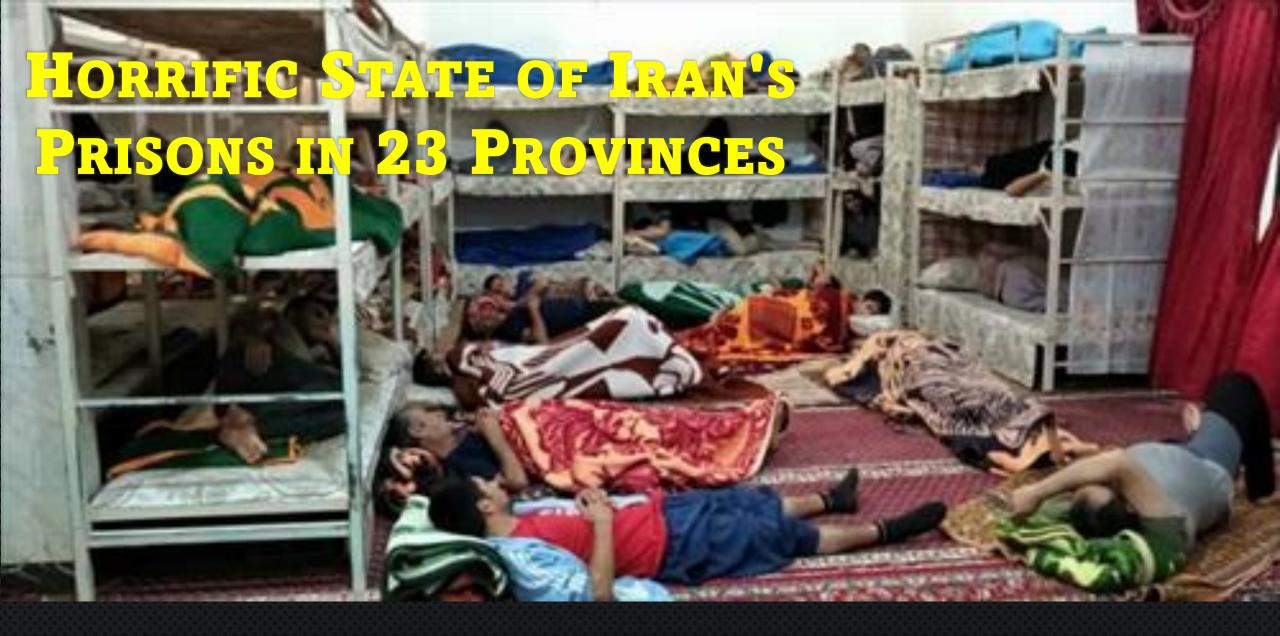

# HORRIFIC STATE OF IRAN'S PRISONS IN 23 PROVINCES

NCRI Press Conference – Paris – May 13, 2022