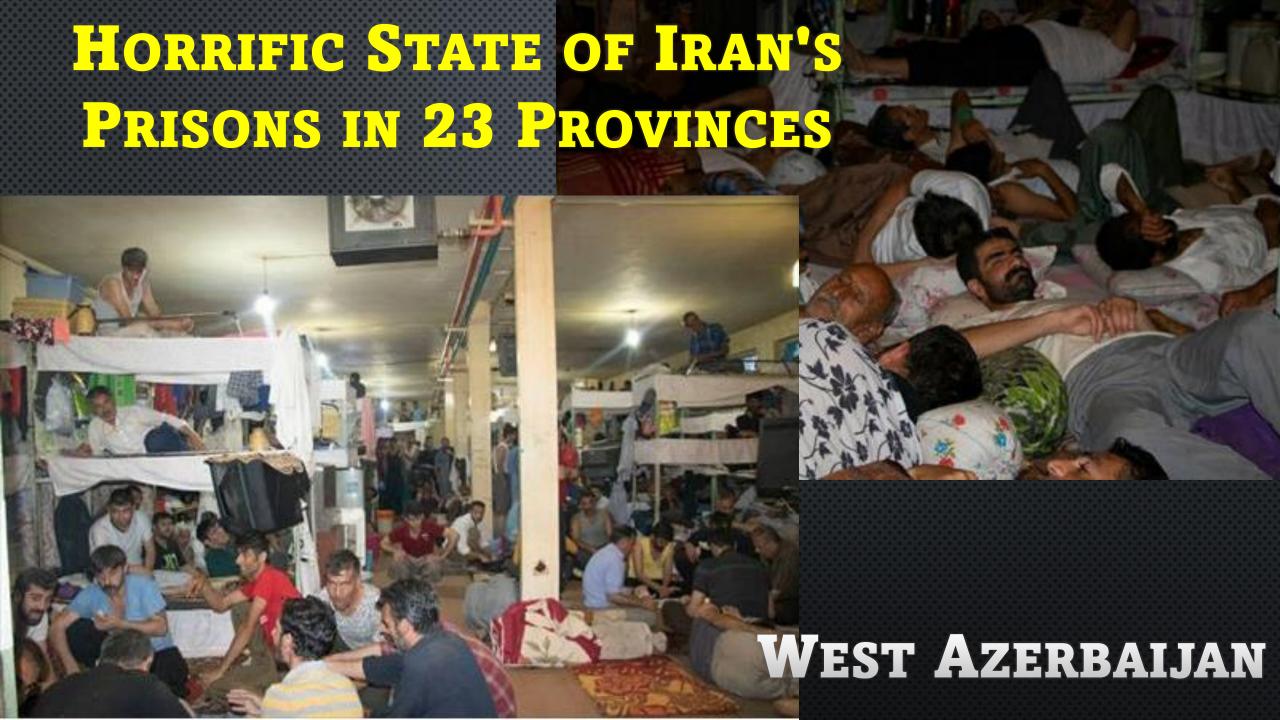

True number of inmates

| تعداد زندانبان | سرانه | نوع مالكيت    | محل      | نعداد نحت | ظرفبت اسمى | زبر بنای مسغف | ناربخ احداث | نام زندان        | کد زندان | استان            |
|----------------|-------|---------------|----------|-----------|------------|---------------|-------------|------------------|----------|------------------|
| 3788           | 7     | تحث تملک      | خارج شهر | 2660      | 1500       | 25626         | 1350/01/01  | زندان کبریز      | 53       | أذر باليجان شرقي |
|                |       | _             |          |           |            |               |             |                  |          |                  |
| 402            | 3     | استرجاري      | خارج شهر | 146       | 80         | 1150          | 1358/01/01  | زندان میلته      | 60       | أذر باليجان شركي |
| 891            | 5     | ثحث تملک      | خارج شهر | 422       | 300        | 4560          | 1356/01/01  | زندان مراغه      | 57       | انريايجان شرقي   |
| 3095           |       | تحث تملک      | خارج شهر |           | 1800       |               | 1346/02/04  | <br>زندان ارومیه | 81       | أذر يايجان غربي  |
| 405            |       | تحت تملک      | خارج شهر |           | 250        |               | 1377/02/05  | زندان ماكو       |          | أتريليجان غربي   |
| 480            |       | تحث تملک      | خارج شهر |           | 220        |               | 1360/02/03  | زندان خوي        | 82       | أذريليجان غربي   |
| 429            |       | تحث تملک      | خارج شهر |           | 90         |               | 1351/02/07  | زندان ملماس      | 83       | أذريابهان غربي   |
| 609            |       | تحث تملک      | خارج شهر |           | 140        |               | 1371/04/08  | زندان نقده       | 86       | آذرباليجان غربي  |
| 811            |       | مشترک با ناجا | خارج شهر |           | 300        |               | 1367/01/06  | زندان مهاباد     |          | أذريليجان غربى   |
| 391            |       | استيجاري      | خارج شهر |           | 140        |               | 1360/04/02  | زندان بوكان      | 80       | أذربليجان غربي   |
|                |       |               |          |           |            |               |             |                  |          |                  |
| 1571           | 8     | تحت تملک      | خارج شهر | 749       | 350        | 12273         | 1362/01/01  | زندان ارىبىل     | 51       | اردبيل           |
| 481            | 10    | ئحث ئملک      | خارج شهر | 161       | 200        | 4700          | 1372/06/01  | زندان مشگین شهر  | 59       | اردبيل           |
| 179            | 8     | ثحث ثملک      | خارج شهر | 78        | 40         | 1351          | 1353/01/01  | زندان خلخال      | 55       | اردبيل           |
| 103            | 8     | استيجاري      | خارج شهر | 88        | 30         | 775           | 1353/01/01  | باز داشتگاه گرمی | 63       | الردبيل          |
|                |       |               |          |           |            |               |             |                  |          | -                |